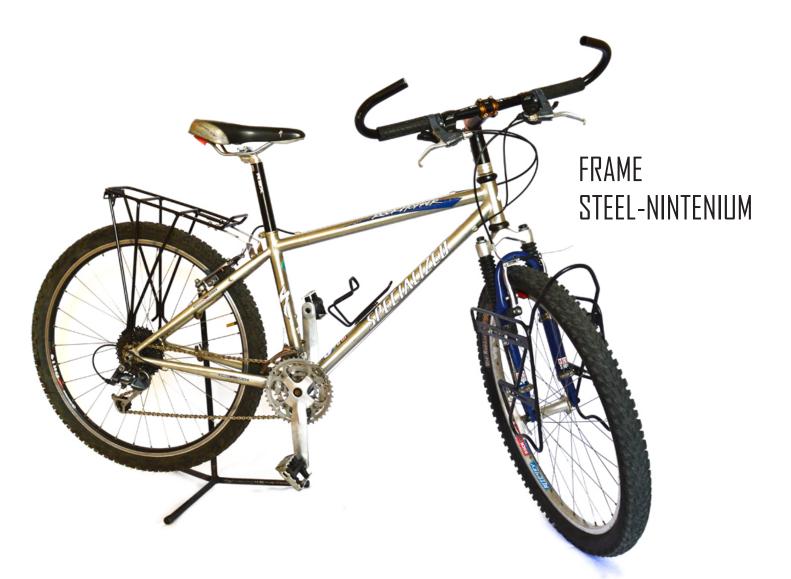

## GENERAL

Great Steel Touring Bike (Mountain Bike). It was made to feet someone from 5.6 to 5.9 feet. Very confortable with extra large stem. Size: 16" high and 21" long Fork: Rock shox indy Wheels: 26" Doble wall, strong Tires: 2.0 Bontraeger MTB Drive Train: Shimano LX 27 speeds plus megarange. Crank Set: 43 Teeth Specialized Brakes: V Brakes Dia Comp Racks: Back and front rack Handle bars ITM with regulated stem.

## SPECIALIZED ROCK HOPPER